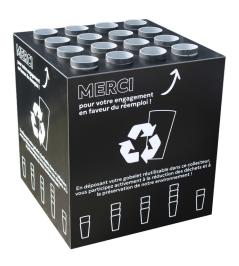

# PRODUCT SHEET LUP COMPACT CUP COLLECTOR

**500 CUPS** 

### **DESCRIPTION**

16 removable collection tubes for a total capacity of approximately 500 cups

Cladding of facades in aluminum composite panels

4 swivel material handling castors with double locking

Made in France

#### **DIMENSIONS**

| Width                   | 650 mm |
|-------------------------|--------|
| Depth                   | 650 mm |
| Collection Plan Height  | 900 mm |
| Inner diameter of tubes | 93 mm  |